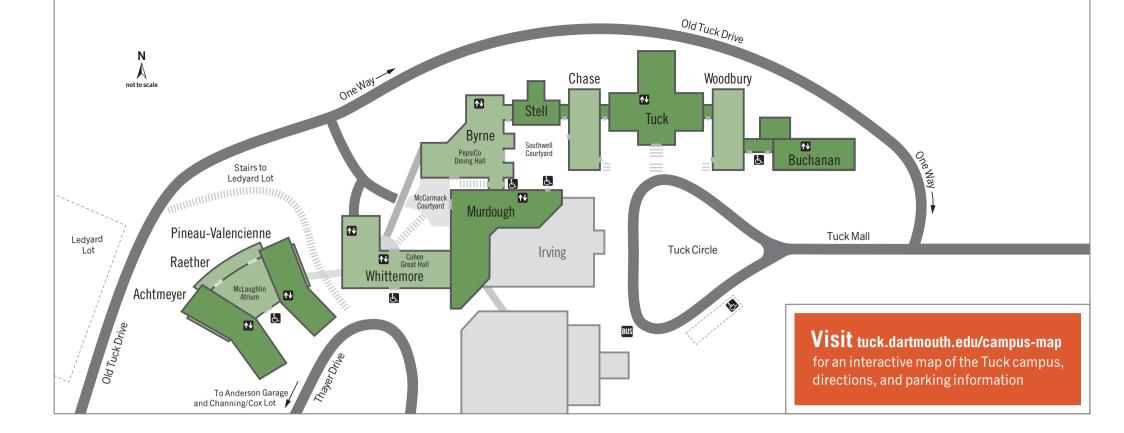

| Murdough           | First Floor               |
| Fernald Study Room            | Whittemore         | Second Floor              |
| First Boston Study Room       | Byrne              | Seminar Level             |
| First Manhattan Study Room    | Byrne              | Seminar Level             |
| Fisher Lounge                 | Byrne              | Classroom Level           |
| Ford Motor Company Foyer      | Tuck               | First Floor               |
| Frantz Classroom              | Byrne              | Classroom Level           |
| Frantz II Classroom           | Raether            | Classroom Level           |
| Freda's Place                 | Achtmeyer          | First Floor               |
| Fritz Conference Room         | Whittemore         | First Floor               |



|   | ROOM NAME                        | BUILDING           | FLOOR/LEVEL      |
|---|----------------------------------|--------------------|------------------|
| G | Gelb Study Room                  | Pineau-Valencienne | First Floor      |
|   | General Motors Classroom         | Byrne              | Classroom Level  |
|   | Georgiopoulos Classroom          | Raether            | Classroom Level  |
|   | Gillette Technology Studio       | Murdough           | Auditorium Level |
|   | Goldman Sachs Study Room         | Byrne              | Seminar Level    |
|   | Groupe Schneider Study Room      | Byrne              | Seminar Level    |
| Н | Hansen Conference Room           | Whittemore         | Second Floor     |
|   | Hogan Leadership Library         | Achtmeyer          | First F